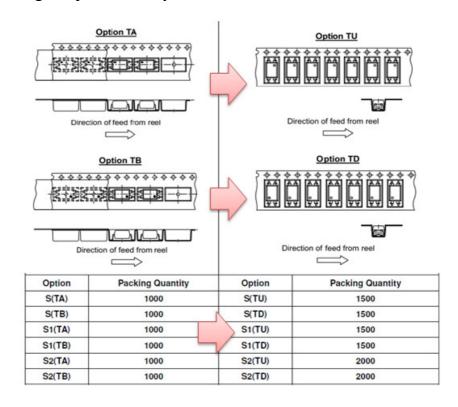

### 提高包裝容量與SMT貼片打件速度 Increasing package Qty. and SMT process PPH

TA/TB轉換為TU/TD後,每捲依腳型不同可提升500到1000Pcs的包裝數量,一個大箱可容納更多材料,減少搬運次數,客戶打件時換料次數也能縮短。

Increase quantity for each reel and box . Reduce handling times and refueling time.