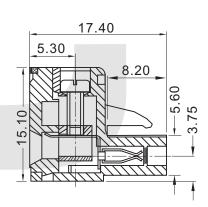

## Pluggable Series

KLS2-EDK-5.00/5.08 Series Pitch=5.00mm/5.08mm

### **Electrical:**

Rated voltage: 300V Rated current: 15A Contact resistance:  $20m\Omega$ 

Insulation resistance:  $5000M\Omega/DC1000V$ Withstanding Voltage: AC2000V/1Min Wire range: 28-12AWG 2.5mm<sup>2</sup>

#### Mechanical

Temp. Range: -40°C~+105°C Torque: 0.4Nm(3.6Lb.in) Strip length: 7-8mm