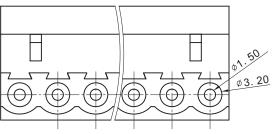

## Pluggable Series

KLS2-EDK-5.00/5.08 Series Pitch=5.00mm/5.08mm

### **Electrical:**

Rated voltage: 300V Rated current: 15A Contact resistance:  $20m\Omega$ 

Insulation resistance:  $5000M\Omega/DC1000V$ Withstanding Voltage: AC2000V/1Min Wire range: 28-12AWG 2.5mm<sup>2</sup>