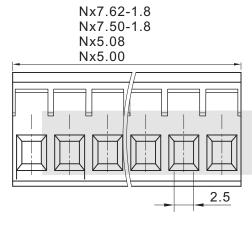

## Pluggable Series

KLS2-EDK-5.00/5.08 Series Pitch=5.00mm/5.08mm

### **Electrical:**

Rated voltage: 300V Rated current: 15A Contact resistance:  $20m\Omega$ 

Insulation resistance:  $5000M\Omega/DC1000V$ Withstanding Voltage: AC2000V/1Min Wire range: 28-12AWG 2.5mm<sup>2</sup>